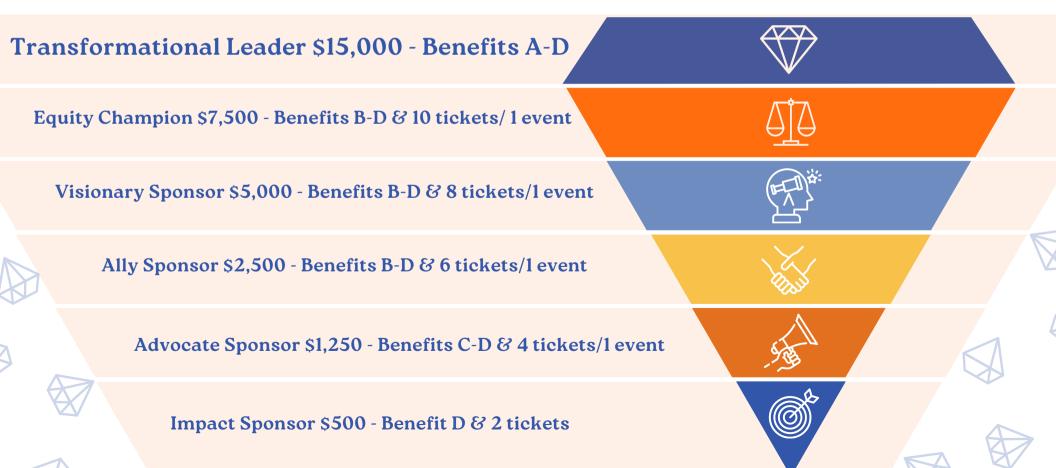

## Sponsorship Levels & Benefits

Benefits may include:

A) Introduction of the keynote speaker and mentors at Elevate Your Career (EYC), a speaking opportunity at Women Leading Change (WLC), and 10 tickets to both events

- B) Logo placement on event web pages, print materials, and signage
- C) Special acknowledgement during the speaking program's opening and closing remarks
- D) Social media publicity

Refer to this list for level-specific benefits

The Transformational Leader sponsors both events; the other levels sponsor either EYC or WLC and receive the number of tickets stated below