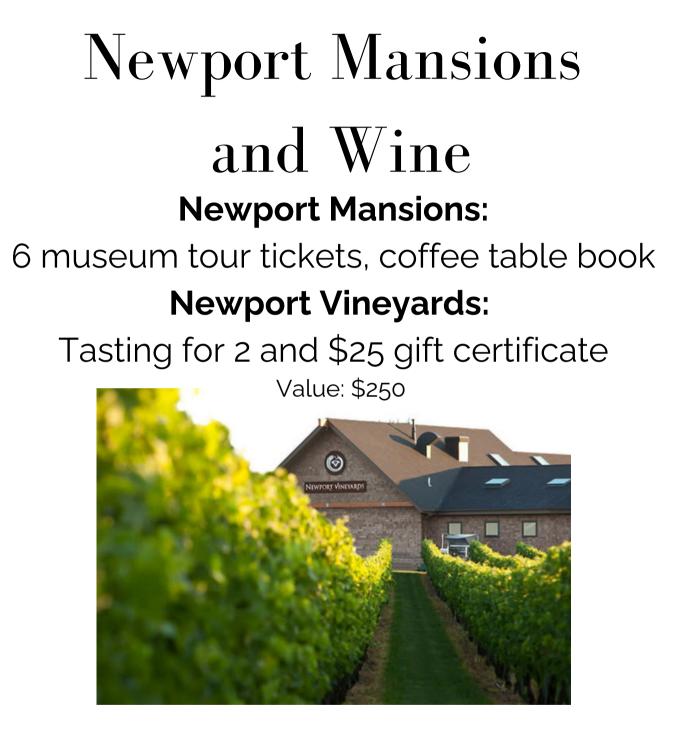

# 2 Tickets to Gamm Theater - any performance

Value: \$266

Donated by: Providence Performing Arts Center Gamm Theater

Donated by: Preservation Society of Newport County Newport Vineyards