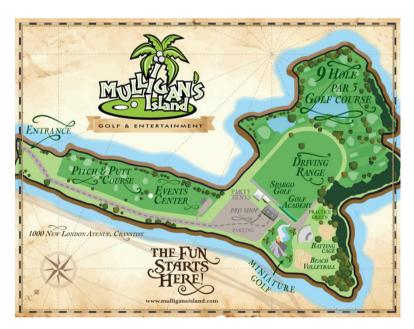

### Golf and Good Eats

Golf gift basket **Mulligan's Island**: 2- Family 4 packs to **Inked Restaurant Group:** \$100 Gift Card Diego's Newport, Diego's Barrio Cantina, Diego's East Side, Wharf Southern Kitchen, Wharf Fish House

Value: \$300

Donated by: Mulligan's Island Centreville Bank Inked Restaurant Group WOMEN'S fund