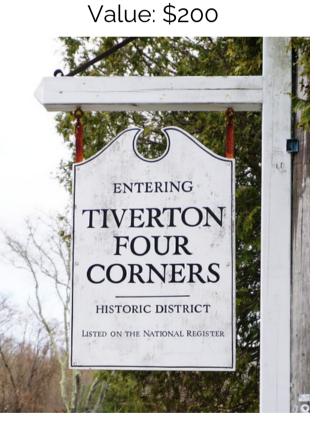

### **Tiverton 4 Corners** Gray's Ice Cream - \$20 Gift Card Ground Swell Coffee and Bakery -Wooden Dish and \$40 Gift Card Cheese Wheel Market - \$30 Gift Card

Donated by: Susan Killenberg